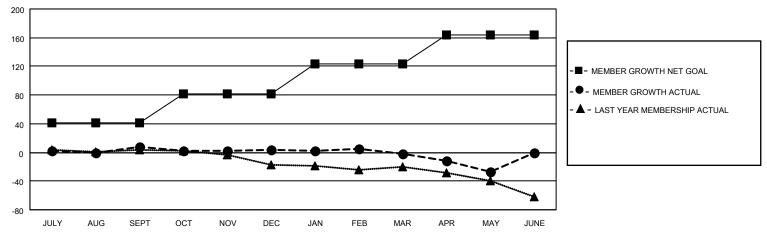

#### GOALS AND ACTUAL MEMBERS CUMULATIVE

| DROPPED CLUBS: 2 |     | 37 CLUBS OF 56 ADDED 1 OR<br>MORE NEW MEMBERS | GENDER DISTRIBUTION                |              |  |
|------------------|-----|-----------------------------------------------|------------------------------------|--------------|--|
|                  |     | WORE NEW WEWBERS                              | MALE                               | 723 (66.64%) |  |
|                  |     |                                               | FEMALE                             | 362 (33.36%) |  |
| DROPPED MEMBERS  |     |                                               | NON BINARY                         | 0 (0.00%)    |  |
|                  |     |                                               | PREFER NOT TO ANSWER               | 0 (0.00%)    |  |
| DECEASED         | 19  |                                               |                                    |              |  |
| CLUB CANCELLED   | 0   | CLICK HERE FOR CUMULATIVE                     | TOTAL FAMILY UNIT MEMBERS 122      |              |  |
| OTHER            | 115 | MEMBERSHIP DATA                               |                                    |              |  |
| TOTAL            | 134 |                                               | FAMILY MEMBERS PAYING HALF DUES 61 |              |  |
|                  |     |                                               |                                    |              |  |